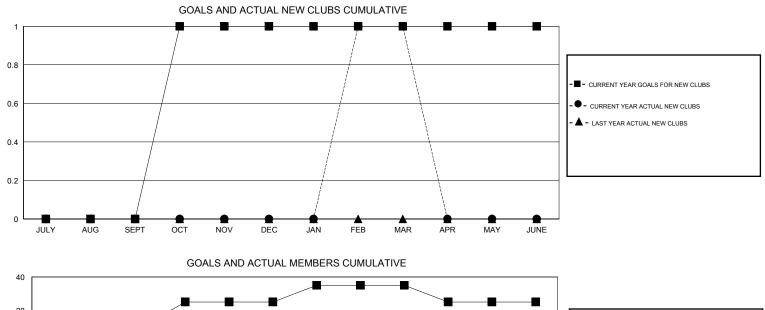

## GMT: THOMAS MATNEY

|               |                  | Clubs                                       |                  |                  |               |                    | Members                             |                    |                  |
|---------------|------------------|---------------------------------------------|------------------|------------------|---------------|--------------------|-------------------------------------|--------------------|------------------|
|               | RESU             | RESULTS FOR 2015-2016 RESULTS FOR 2015-2016 |                  |                  |               |                    |                                     |                    |                  |
| QUARTER       | NEW CLUB<br>GOAL | NEW CLUBS                                   | DROPPED<br>CLUBS | NET<br>GAIN/LOSS | QUARTER       | NEW MEMBER<br>GOAL | CHARTER AND<br>NEW MEMBERS<br>ADDED | DROPPED<br>MEMBERS | NET<br>GAIN/LOSS |
| JULY/AUG/SEPT | 0                | 0                                           | 1                | -1               | JULY/AUG/SEPT | 10                 | 18                                  | 37                 | -19              |
| OCT/NOV/DEC   | 1                | 0                                           | 0                | 0                | OCT/NOV/DEC   | 15                 | 20                                  | 29                 | -9               |
| JAN/FEB/MAR   | 0                | 1                                           | 0                | 1                | JAN/FEB/MAR   | 10                 | 46                                  | 34                 | 12               |
| APR/MAY/JUNE  | 0                | 0                                           | 0                | 0                | APR/MAY/JUNE  | -10                | 0                                   | 0                  | 0                |