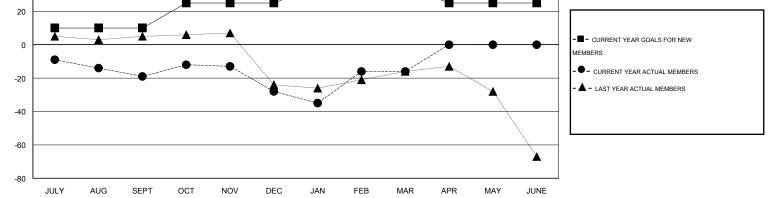

## GMT: THOMAS MATNEY

|               |                  | Clubs                                       |                  |                  |               |                    | Members                             |                    |                  |
|---------------|------------------|---------------------------------------------|------------------|------------------|---------------|--------------------|-------------------------------------|--------------------|------------------|
|               | RESU             | RESULTS FOR 2015-2016 RESULTS FOR 2015-2016 |                  |                  |               |                    |                                     |                    |                  |
| QUARTER       | NEW CLUB<br>GOAL | NEW CLUBS                                   | DROPPED<br>CLUBS | NET<br>GAIN/LOSS | QUARTER       | NEW MEMBER<br>GOAL | CHARTER AND<br>NEW MEMBERS<br>ADDED | DROPPED<br>MEMBERS | NET<br>GAIN/LOSS |
| JULY/AUG/SEPT | 0                | 0                                           | 1                | -1               | JULY/AUG/SEPT | 10                 | 18                                  | 37                 | -19              |
| OCT/NOV/DEC   | 1                | 0                                           | 0                | 0                | OCT/NOV/DEC   | 15                 | 20                                  | 29                 | -9               |
| JAN/FEB/MAR   | 0                | 1                                           | 0                | 1                | JAN/FEB/MAR   | 10                 | 46                                  | 34                 | 12               |
| APR/MAY/JUNE  | 0                | 0                                           | 0                | 0                | APR/MAY/JUNE  | -10                | 0                                   | 0                  | 0                |